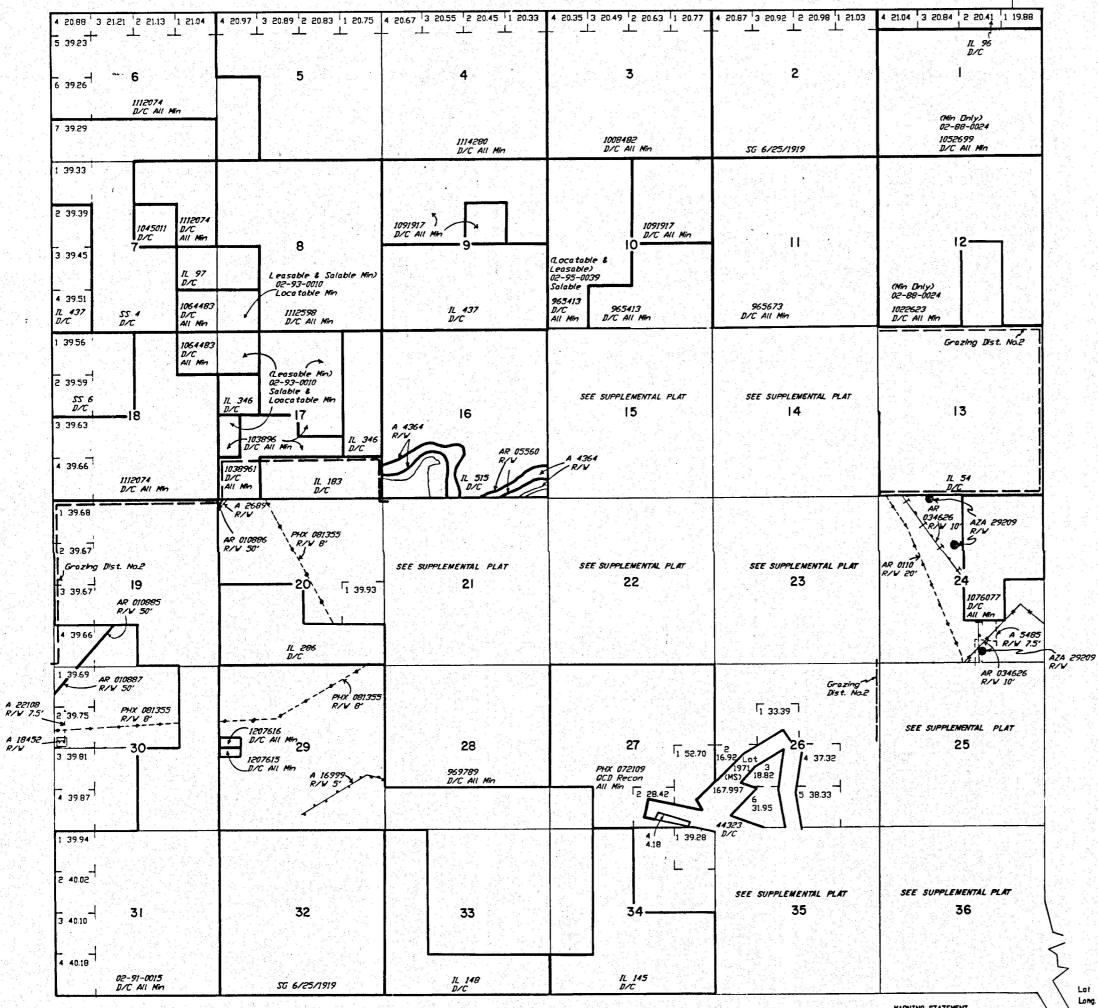

| NONE                   | NC                             |
| T. 19N, R. 20W<br>SEC 4<br>T. 20N, R. 20W<br>SEC. 33                                                                            | NONE                   | NC                             |
| T. 19S, R. 21E<br>SEC 27-29                                                                                                     | NONE                   | NC                             |
|                                                                                                                                 |                        |                                |

# TOWNSHIP IO NORTH RANGE 5 WEST OF THE GILA AND SALT RIVER MERIDIAN, ARIZONA



YAVAPAI COUNTY

MARNING STATEMENT is the Bureau's Aucord of Title, and should be used graphic display of the township survey dats. Rec-n do not reflect title changes which may have been by lateral accessmits of rivers or other bodies of for to the cadastral surveys for official survey This plat is the Bure only as a graphic dis ords hereon do not re affected by lateral water. Refer to the

SCALE 10 5 0 10 20 30 60 30 chains to the inch

Lat 34.09'29" N Long. 112\* 43'30" W

STATUS OF PUBLIC DOMAIN LAND AND MINERAL TITLES

| RESURVEY |   | ORIGINAL SURVEY  |     |                                       |  |  |  |  |  |
|----------|---|------------------|-----|---------------------------------------|--|--|--|--|--|
| TRACT NO | T | R                | SEC | SUBDIVISION