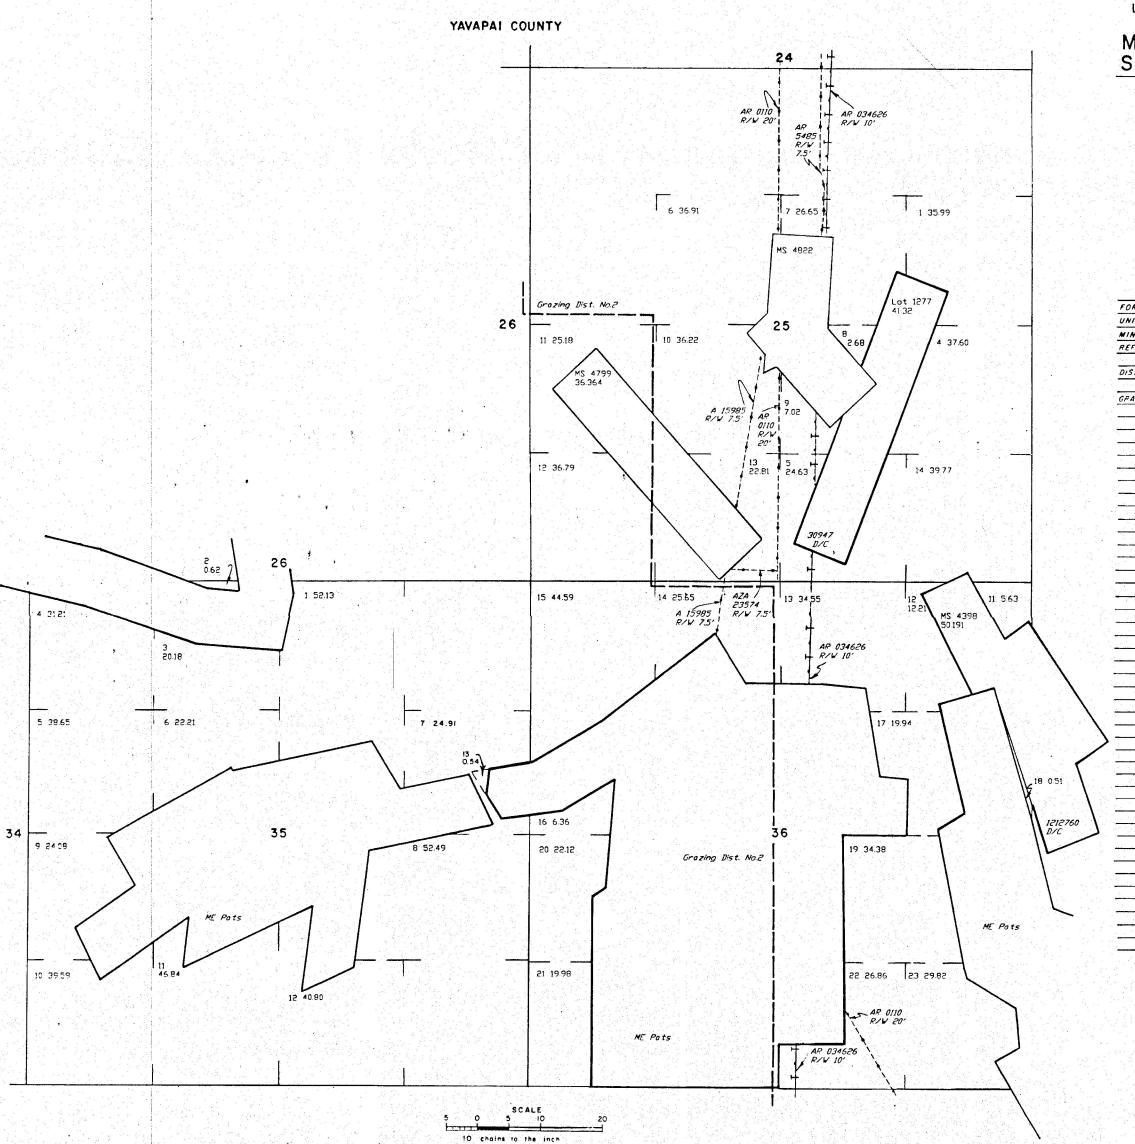

----------|-------------------------|--|--|--|--|--|
| 11/18/1997           | EL                      |  |  |  |  |  |
| and a surface of the |                         |  |  |  |  |  |
| and a second         | 12 P + 12 P + 14 P + 1  |  |  |  |  |  |
| Charles              |                         |  |  |  |  |  |
| and a second         |                         |  |  |  |  |  |
| and the second       |                         |  |  |  |  |  |
| anda di a            | , se dis interne di su  |  |  |  |  |  |
| 1. w. 2.             | a na ant gan ta gana ba |  |  |  |  |  |
| 2 2 24               |                         |  |  |  |  |  |
|                      |                         |  |  |  |  |  |



T.10N R.5 W

# TOWNSHIP IO NORTH RANGE 5 WEST OF THE GILA AND SALT RIVER MERIDIAN,



÷.

MTP

II RESU TRAC

DIST. NO 2 GRAZING DIST NO 2

CURRENT TO BY 11/18/1997 IB

Sup 1

# ARIZONA

# STATUS OF PUBLIC DOMAIN LAND AND MINERAL TITLES

# SUPPL Sec 25, 35, 36

| RVEY  | ORIGINAL SURVEY |       |     |                                       |  |  |
|-------|-----------------|-------|-----|---------------------------------------|--|--|
| T NO  | T               | R     | SEC | SUBDIVISION                           |  |  |
| a 1   |                 | -85   |     |                                       |  |  |
| 1.00  |                 |       |     |                                       |  |  |
|       | 1               |       | Ξ.  | 2 N X 2 <sup>N</sup> 3                |  |  |
| 10.00 | $e^{-2}e$       | diga. | 1   |                                       |  |  |
|