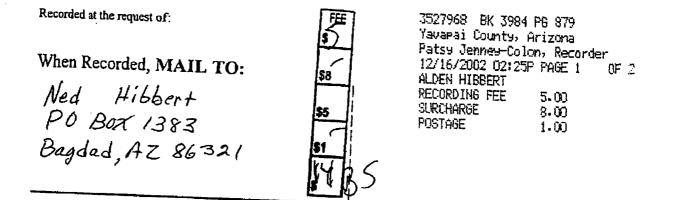

No:

| α,<br>•                                                  | BK 3984 PG 879 FEE#3527968                                                                                      |
|----------------------------------------------------------|-----------------------------------------------------------------------------------------------------------------|
|                                                          | AMC 350775                                                                                                      |
| STATE OF ARIZONA, County of Yavapai : ss.                | - Contraction of the second |
| I do hereby certify that the within instrument was filed | d and recorded at request of Alden R. Hibbert                                                                   |
| Page                                                     | County Arizona                                                                                                  |
|                                                          | , County Recorder,                                                                                              |
| When recorded, mail to:                                  | By Deputy                                                                                                       |
| Alden R. Hibbert                                         | , Deputy                                                                                                        |