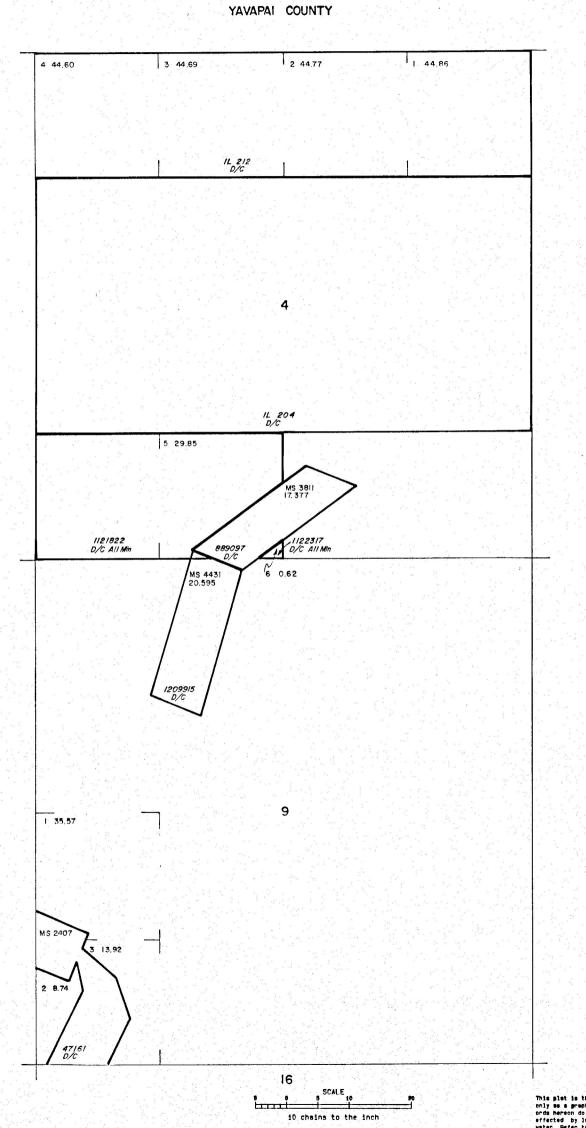

## [LEGAL DESCRIPTION]

The unpatented Bonanza lode mining claim situated in the Eureka Mining District within sec. 9, TI3N, R8W, G. & S.R.B. & M., and recorded in Yavapai County 17 February 1999 Book 3639 Page 806, and filed 2 November 1998 with Bureau of Land Management Serial Number A MC 350775, and whose northwest sideline is common with the southeast sideline of the Neiman patented lode mining claim, patent serial number AR021503.

not as tenants in common and not as community property estate, but as joint ienants with right of survivorship, the following described property situated in the County of Yavapai, State of Arizona:

The unpatented Bonanga lode mining Claim situated in the Eureka Mining District within Sec. 9, TI3N, R8W, G+5.R, B+M., and recorded in Yavapai County 17 February 1999 BOOK 3639 Page 806, and filed & November 1998 with Bureau of Land Management Sevial Number A MC 350775, and whose northwest sideline is common with the Southeast sideline of the Neiman patented lode mining Claim, Patent Sevial number AR 021503.