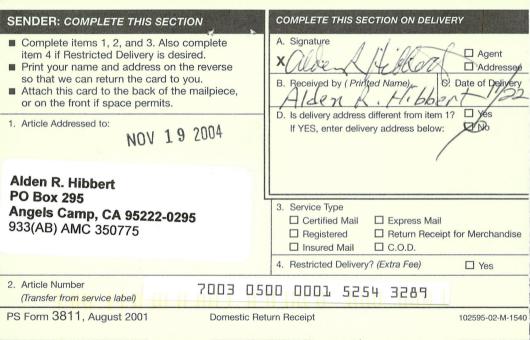

#### CERTIFIED MAIL - RETURN RECEIPT REQUESTED # 7003 0500 0001 5254 1643

#### DECISION

HIBBERT ALDEN R BOX 844 YARNELL, AZ 85362 AMC350775

#### Additional Fees Required

:

Your maintenance fee payment for the 2005 assessment year, in the amount of \$100.00 per claim, has been received.

In accordance with 30 U.S.C. 28j(c)(3), 43 CFR 3834, the maintenance fees for mining claims have increased from \$100.00 per claim to \$125.00 per claim. Insufficient payment of the annual maintenance fee for the 2005 assessment year is a curable defect. Therefore you are required to submit a supplemental payment in the amount of \$25.00 per claim within 30 days of receipt of this Decision or your claim(s) will be declared forfeited.

Please include your Arizona Mining Claim (AMC) serial number(s) and claim name(s) when submitting the additional fees.

Sincerely,

Ivy J. Garcia Group Administrator, Lands/Minerals Adjudication and Withdrawals